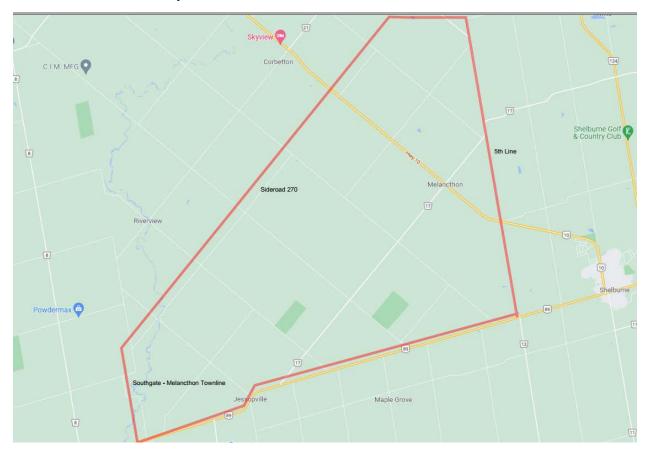

|
| , Cleri                                                               |
| Date:                                                                 |
| We have the authority to bind the corporation                         |
| THE CORPORATION OF THE TOWNSHIP OF SOUTHGATI                          |
| PER:                                                                  |
| John Woodbury, Mayo                                                   |
| PER:                                                                  |
| Lindsey Green, Clerk                                                  |
| Date:                                                                 |

We have the authority to bind the corporation

# SCHEDULE "A"

## **Map of Shelburne Automatic Aid Fire Area**



# **Map of Southgate Automatic Aid Fire Area**

| Road Description                                           | Municipal Addresses |
|------------------------------------------------------------|---------------------|
| ·                                                          | Number Range        |
| Properties facing onto                                     |                     |
| Southgate Sideroad 19                                      |                     |
| Southgate Sideroad 21                                      |                     |
| Grey County Rd 8                                           |                     |
| Southgate Road 14                                          | 146236 to 146749    |
| Southgate Road 12                                          | 126235