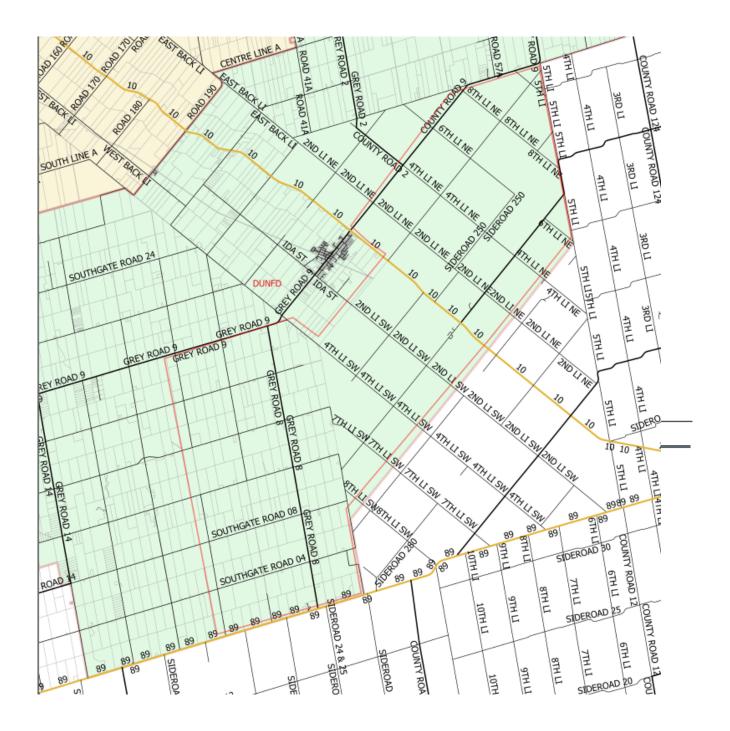

# **Map of Southgate Automatic Aid Fire Area**

| Road Description                                           | Municipal Addresses |
|------------------------------------------------------------|---------------------|
| ·                                                          | Number Range        |
| Properties facing onto                                     |                     |
| Southgate Sideroad 19                                      |                     |
| Southgate Sideroad 21                                      |                     |
| Grey County Rd 8                                           |                     |
| Southgate Road 14                                          | 146236 to 146749    |
| Southgate Road 12                                          | 126235 to 126795    |
| Southgate Road 10                                          | 106267 to 106809    |
| Southgate Road 08                                          | 086279 to 086729    |
| Southgate Road 04                                          | 046365 to 046719    |
| Highway 89                                                 | 026225 to 026777    |
| Southgate- Melancthon Townline                             |                     |
| Sideroad 240                                               |                     |
| Sideroad 250                                               |                     |
| Sideroad 260                                               |                     |
| 7 <sup>th</sup> Line SW                                    | 078149 to 077409    |
| 4 <sup>th</sup> Line SW                                    | 098403 to 097427    |
| 2 <sup>nd</sup> Line SW                                    | 118387 to 117448    |
| Hwy 10                                                     | 158567 to 157426    |
| 2 <sup>nd</sup> Line NE                                    | 198602 to 197491    |
| 4 <sup>th</sup> Line NE                                    | 238527 to 237234    |
| 6 <sup>th</sup> Line NE                                    | 278547 to 277032    |
| 8 <sup>th</sup> Line NE                                    | 319007 to 318004    |
| 5 <sup>th</sup> Line (even numbers only, West side of road | 398524 to 398322    |
| 10 <sup>th</sup> Line NE                                   | 358097 to 358018    |
| Dufferin County Road 9                                     | 782111 to 784187    |
| Dufferin County Road 21                                    | 682495 to 684031    |