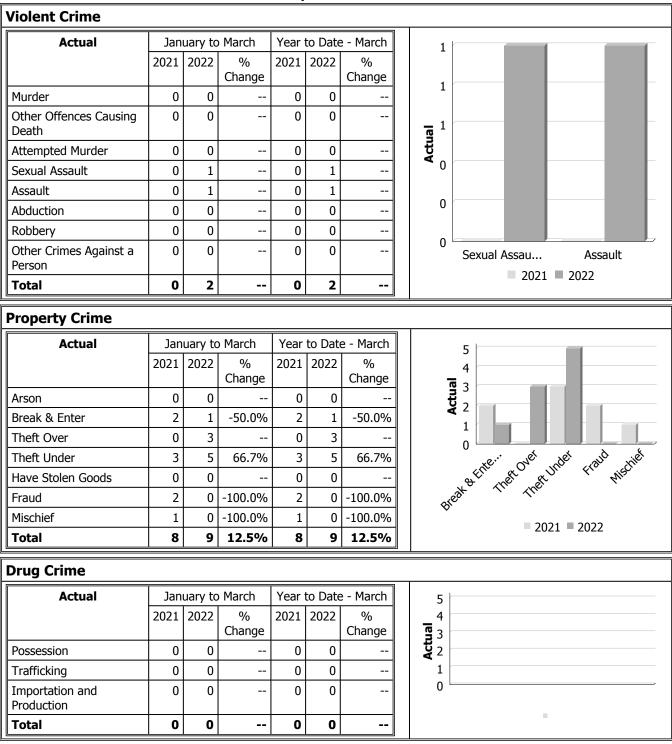

#### Mulmur January to March - 2022

|                                                                     |                                               |             |                 | 2022             |                                |             |         | 2021             |                                |
|---------------------------------------------------------------------|-----------------------------------------------|-------------|-----------------|------------------|--------------------------------|-------------|---------|------------------|--------------------------------|
| Billing Cate                                                        |                                               | January     |                 |                  |                                | January     | Year to |                  |                                |
| (Billing categories below do not match traditional crime groupings) |                                               | to<br>March | Year to<br>Date | Time<br>Standard | Year To Date<br>Weighted Hours | to<br>March | Date    | Time<br>Standard | Year To Date<br>Weighted Hours |
| Violent<br>Criminal<br>Code                                         | Sexual Assault                                | 1           | 1               | 16.1             | 16.1                           | 0           | 0       |                  | 0.0                            |
|                                                                     | Assault-Level 1                               | 1           | 1               | 16.1             | 16.1                           | 0           | 0       |                  | 0.0                            |
|                                                                     | Total                                         | 2           | 2               | 16.1             | 32.2                           | 0           | 0       |                  | 0.0                            |
| Property<br>Crime<br>Violations                                     | Break & Enter                                 | 1           | 1               | 6.5              | 6.5                            | 3           | 3       | 6.5              | 19.5                           |
|                                                                     | Theft of Motor Vehicle                        | 2           | 2               | 6.5              | 13.0                           | 0           | 0       |                  | 0.0                            |
|                                                                     | Theft of - Other Motor<br>Vehicles            | 1           | 1               | 6.5              | 6.5                            | 0           | 0       |                  | 0.0                            |
|                                                                     | Theft Under -master code                      | 1           | 1               | 6.5              | 6.5                            | 1           | 1       | 6.5              | 6.5                            |
|                                                                     | Theft under - Other Theft                     | 0           | 0               |                  | 0.0                            | 1           | 1       | 6.5              | 6.5                            |
|                                                                     | Theft Under - Gasoline Drive-<br>off          | 0           | 0               |                  | 0.0                            | 1           | 1       | 6.5              | 6.5                            |
|                                                                     | Theft FROM Motor Vehicle<br>Under \$5,000     | 4           | 4               | 6.5              | 26.0                           | 0           | 0       |                  | 0.0                            |
|                                                                     | Fraud -Money/property/<br>security > \$5,000  | 0           | 0               |                  | 0.0                            | 1           | 1       | 6.5              | 6.5                            |
|                                                                     | Fraud -Money/property/<br>security <= \$5,000 | 0           | 0               |                  | 0.0                            | 1           | 1       | 6.5              | 6.5                            |
|                                                                     | Mischief - master code                        | 0           | 0               |                  | 0.0                            | 1           | 1       | 6.5              | 6.5                            |
|                                                                     | Property Damage                               | 0           | 0               |                  | 0.0                            | 2           | 2       | 6.5              | 13.0                           |
|                                                                     | Total                                         | 9           | 9               | 6.5              | 58.5                           | 11          | 11      | 6.5              | 71.5                           |
| Statutes &                                                          | Mental Health Act                             | 2           | 2               | 3.4              | 6.8                            | 0           | 0       |                  | 0.0                            |
| Acts                                                                | Mental Health Act - Placed<br>on Form         | 3           | 3               | 3.4              | 10.2                           | 1           | 1       | 3.4              | 3.4                            |
|                                                                     | Mental Health Act -<br>Apprehension           | 1           | 1               | 3.4              | 3.4                            | 0           | 0       |                  | 0.0                            |
|                                                                     | Trespass To Property Act                      | 2           | 2               | 3.4              | 6.8                            | 1           | 1       | 3.4              | 3.4                            |
|                                                                     | Total                                         | 8           | 8               | 3.4              | 27.2                           | 2           | 2       | 3.4              | 6.8                            |
| Operational                                                         | Animal -Master code                           | 0           | 0               |                  | 0.0                            | 1           | 1       | 3.7              | 3.7                            |
|                                                                     | Animal Stray                                  | 1           | 1               | 3.7              | 3.7                            | 3           | 3       | 3.7              | 11.1                           |
|                                                                     | Animal Injured                                | 1           | 1               | 3.7              | 3.7                            | 1           | 1       | 3.7              | 3.7                            |
|                                                                     | Animal - Dog Owners<br>Liability Act          | 0           | 0               |                  | 0.0                            | 1           | 1       | 3.7              | 3.7                            |
|                                                                     | Domestic Disturbance                          | 1           | 1               | 3.7              | 3.7                            | 3           | 3       | 3.7              | 11.1                           |
|                                                                     | Suspicious Person                             | 2           | 2               | 3.7              | 7.4                            | 2           | 2       | 3.7              | 7.4                            |
|                                                                     | Fire - Building                               | 4           | 4               | 3.7              | 14.8                           | 1           | 1       | 3.7              | 3.7                            |
|                                                                     | Noise Complaint -Master code                  | 0           | 0               |                  | 0.0                            | 1           | 1       | 3.7              | 3.7                            |
|                                                                     | Noise Complaint - Residence                   | 1           | 1               | 3.7              | 3.7                            | 0           | 0       |                  | 0.0                            |
|                                                                     | Found Property -Master code                   | 0           | 0               |                  | 0.0                            | 1           | 1       | 3.7              | 3.7                            |
|                                                                     | Found-Household Property                      | 0           | 0               |                  | 0.0                            | 1           | 1       | 3.7              | 3.7                            |
|                                                                     | Sudden Death - Natural<br>Causes              | 0           | 0               |                  | 0.0                            | 3           | 3       | 3.7              | 11.1                           |
|                                                                     | Suspicious Vehicle                            | 2           | 2               | 3.7              | 7.4                            | 4           | 4       | 3.7              | 14.8                           |

Report generated on: 21-Apr-22 11:43:11 AM Page 1 of 3

| Mulmur                  |
|-------------------------|
| January to March - 2022 |

|                                                                                              |                                                             |                        |                 | 2022             | arcii - 2022                   |                        |                 | 2021             |                                |
|----------------------------------------------------------------------------------------------|-------------------------------------------------------------|------------------------|-----------------|------------------|--------------------------------|------------------------|-----------------|------------------|--------------------------------|
| Billing Categories<br>(Billing categories below do not match<br>traditional crime groupings) |                                                             | January<br>to<br>March | Year to<br>Date | Time<br>Standard | Year To Date<br>Weighted Hours | January<br>to<br>March | Year to<br>Date | Time<br>Standard | Year To Date<br>Weighted Hours |
| Operational                                                                                  | Trouble with Youth                                          | 2                      | 2               | 3.7              | 7.4                            | 0                      | 0               |                  | 0.0                            |
|                                                                                              | Vehicle Recovered - Trucks                                  | 1                      | 1               | 3.7              | 3.7                            | 0                      | 0               |                  | 0.0                            |
|                                                                                              | Vehicle Recovered - Constr.<br>Vehicle                      | 1                      | 1               | 3.7              | 3.7                            | 0                      | 0               |                  | 0.0                            |
|                                                                                              | Unwanted Persons                                            | 0                      | 0               |                  | 0.0                            | 1                      | 1               | 3.7              | 3.7                            |
|                                                                                              | Neighbour Dispute                                           | 1                      | 1               | 3.7              | 3.7                            | 0                      | 0               |                  | 0.0                            |
|                                                                                              | Firearms (Discharge) By-Law                                 | 0                      | 0               |                  | 0.0                            | 1                      | 1               | 3.7              | 3.7                            |
|                                                                                              | Other Municipal By-Laws                                     | 3                      | 3               | 3.7              | 11.1                           | 0                      | 0               |                  | 0.0                            |
|                                                                                              | Traffic By-Law                                              | 1                      | 1               | 3.7              | 3.7                            | 0                      | 0               |                  | 0.0                            |
|                                                                                              | Assist Public                                               | 11                     | 11              | 3.7              | 40.7                           | 15                     | 15              | 3.7              | 55.5                           |
|                                                                                              | Family Dispute                                              | 3                      | 3               | 3.7              | 11.1                           | 2                      | 2               | 3.7              | 7.4                            |
|                                                                                              | Total                                                       | 35                     | 35              | 3.7              | 129.5                          | 41                     | 41              | 3.7              | 151.7                          |
| Operational2                                                                                 | False Holdup Alarm-<br>Accidental Trip                      | 0                      | 0               |                  | 0.0                            | 1                      | 1               | 1.3              | 1.3                            |
|                                                                                              | False Alarm -Others                                         | 15                     | 15              | 1.3              | 19.5                           | 12                     | 12              | 1.3              | 15.6                           |
|                                                                                              | 911 call / 911 hang up                                      | 0                      | 0               |                  | 0.0                            | 6                      | 6               | 1.3              | 7.8                            |
|                                                                                              | 911 call - Dropped Cell                                     | 4                      | 4               | 1.3              | 5.2                            | 1                      | 1               | 1.3              | 1.3                            |
|                                                                                              | Total                                                       | 19                     | 19              | 1.3              | 24.7                           | 20                     | 20              | 1.3              | 26.0                           |
| Traffic                                                                                      | MVC (MOTOR VEHICLE<br>COLLISION) -Master code               | 1                      | 1               | 3.5              | 3.5                            | 1                      | 1               | 3.5              | 3.5                            |
|                                                                                              | MVC - Personal Injury<br>(MOTOR VEHICLE<br>COLLISION)       | 1                      | 1               | 3.5              | 3.5                            | 1                      | 1               | 3.5              | 3.5                            |
|                                                                                              | MVC - Prop. Dam. Non<br>Reportable                          | 8                      | 8               | 3.5              | 28.0                           | 9                      | 9               | 3.5              | 31.5                           |
|                                                                                              | MVC - Prop. Dam.<br>Reportable (MOTOR<br>VEHICLE COLLISION) | 26                     | 26              | 3.5              | 91.0                           | 19                     | 19              | 3.5              | 66.5                           |
|                                                                                              | MVC - Others (MOTOR<br>VEHICLE COLLISION)                   | 1                      | 1               | 3.5              | 3.5                            | 0                      | 0               |                  | 0.0                            |
|                                                                                              | Total                                                       | 37                     | 37              | 3.5              | 129.5                          | 30                     | 30              | 3.5              | 105.0                          |
| Total                                                                                        |                                                             | 110                    | 110             |                  | 401.6                          | 104                    | 104             |                  | 361.0                          |