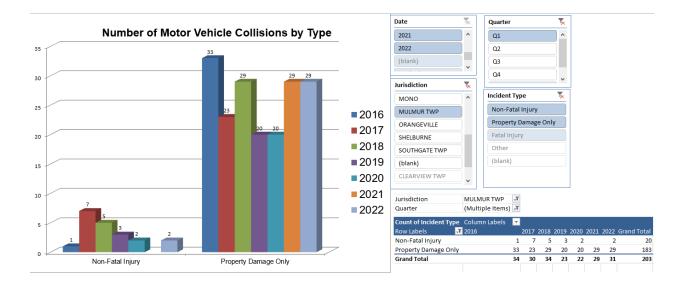

## Thursday, April 21, 2022 Traffic File Control Register

#### Report Period: 01-JAN-2022 thru 31-MAR-2022

#### **Report Criteria -->** Detachment Code starting with {1N00} Report Type equals {\*} Incident Type equals {\*}

| s            |                        |               |                |                            |                                  |                                              |                                            |                              |
|--------------|------------------------|---------------|----------------|----------------------------|----------------------------------|----------------------------------------------|--------------------------------------------|------------------------------|
| ta           |                        | Self-         |                |                            |                                  |                                              |                                            |                              |
| tu           |                        | Incident Repo |                |                            |                                  |                                              |                                            | D (T                         |
| S            | Date                   | Time rted     | Location       | Jurisdiction<br>MULMUR TWP | RdHwy Intersection<br>9 SIDEROAD | Incident Type                                | Primary Cause<br>Animal - Wild or Domestic | Report Type<br>Motor Vehicle |
|              | 04-Jan-22              |               |                | MULMUR TWP                 |                                  | Property Damage Only<br>Property Damage Only | Animal - Wild of Domestic                  | Motor Vehicle                |
|              | 08-Jan-22<br>09-Jan-22 |               |                |                            |                                  | Property Damage Only Property Damage Only    | Animal - Wild of Domestic                  | Motor Vehicle                |
| C            | 12-Jan-22              |               |                | MULMUR TWP                 |                                  | Property Damage Only                         | Failed to yield right of way               | Motor Vehicle                |
|              | 12-Jan-22<br>13-Jan-22 |               |                |                            |                                  | Property Damage Only                         | Lost control                               | Motor Vehicle                |
| <del>C</del> | 13-Jan-22<br>24-Jan-22 |               |                | MULMUR TWP                 |                                  | Property Damage Only<br>Property Damage Only | Animal - Wild or Domestic                  | Motor Vehicle                |
| <del>C</del> | 24-Jan-22<br>23-Jan-22 |               |                | MULMUR TWP                 |                                  | Property Damage Only<br>Property Damage Only | Animal - Wild of Domestic                  | Motor Vehicle                |
| c            | 23-Jan-22<br>28-Jan-22 |               |                |                            |                                  | Property Damage Only                         | Speed too fast for conditions              | Motor Vehicle                |
| c            | 28-Jan-22<br>28-Jan-22 |               |                |                            | County road 18                   | Property Damage Only                         | Inattentive driver                         | Motor Vehicle                |
| č            | 31-Jan-22              |               |                | MULMUR TWP                 |                                  | Property Damage Only                         | Speed too fast for conditions              | Motor Vehicle                |
| c            | 01-Feb-22              | 10:07 No      |                | MULMUR TWP                 | COUNTY ROAD 18                   | Non-Fatal Injury                             | Disobeyed traffic control                  | Motor Vehicle                |
| C            | 02-Feb-22              | 11:30 No      |                | MULMUR TWP                 |                                  | Property Damage Only                         | Lost control                               | Motor Vehicle                |
| C            | 01-Feb-22              |               |                | MULMUR TWP                 | COUNTY ROAD 18                   | Property Damage Only                         | Inattentive driver                         | Motor Vehicle                |
| C            | 04-Feb-22              |               |                | MULMUR TWP                 |                                  | Property Damage Only                         | Following too closely                      | Motor Vehicle                |
| C            | 14-Feb-22              |               |                | MULMUR TWP                 | 20 SIDEROAD                      | Property Damage Only                         | Failed to yield right of way               | Motor Vehicle                |
| C            | 16-Feb-22              |               |                | MULMUR TWP                 |                                  | Property Damage Only                         | Speed too fast for conditions              | Motor Vehicle                |
| C            | 17-Feb-22              |               |                | MULMUR TWP                 | 5 SIDEROAD                       | Property Damage Only                         | Improper turn                              | Motor Vehicle                |
| С            | 19-Feb-22              |               |                | MULMUR TWP                 | COUNTY ROAD 17                   | Property Damage Only                         | Other                                      | Motor Vehicle                |
| C            | 21-Feb-22              |               |                | MULMUR TWP                 | 20 SIDEROAD                      | Property Damage Only                         | Following too closely                      | Motor Vehicle                |
| С            | 25-Feb-22              |               | 5TH LINE       | MULMUR TWP                 | 10 SIDEROAD                      | Property Damage Only                         | Speed too fast for conditions              | Motor Vehicle                |
| С            | 26-Feb-22              | 10:29 No      | COUNTY ROAD 18 | MULMUR TWP                 |                                  | Property Damage Only                         | Following too closely                      | Motor Vehicle                |
| С            | 08-Mar-22              | 15:00 No      | CENTRE         | MULMUR TWP                 |                                  | Property Damage Only                         | Speed too fast for conditions              | Motor Vehicle                |
| С            | 07-Mar-22              | 5:44 No       | 10 SIDEROAD    | MULMUR TWP                 | 1ST LINE                         | Property Damage Only                         | Medical/Physical Disability for Driver     | Motor Vehicle                |
| С            | 19-Mar-22              | 2:00 No       | COUNTY ROAD 17 | MULMUR TWP                 | COUNTY ROAD 18                   | Property Damage Only                         | Debris on roadway                          | Motor Vehicle                |
| С            | 19-Mar-22              | 16:20 No      | 89 10&89       | MULMUR TWP                 | 10&89                            | Property Damage Only                         | Fail to Share                              | Motor Vehicle                |
| С            | 21-Mar-22              | 6:10 No       | COUNTY ROAD 18 | MULMUR TWP                 | COUNTY ROAD 21                   | Property Damage Only                         | Animal - Wild or Domestic                  | Motor Vehicle                |
| С            | 24-Mar-22              | 19:21 No      | 4TH LINE       | MULMUR TWP                 | 10 SIDEROAD                      | Property Damage Only                         | Ability Impaired âtAlcohol                 | Motor Vehicle                |
| С            | 27-Mar-22              | 9:06 No       | COUNTY ROAD 18 | MULMUR TWP                 | 15 SIDEROAD                      | Non-Fatal Injury                             | Improper turn                              | Motor Vehicle                |
| С            | 28-Mar-22              | 8:59 No       | COUNTY ROAD 18 | MULMUR TWP                 |                                  | Property Damage Only                         | Other                                      | Motor Vehicle                |
| С            | 31-Mar-22              | 14:33 No      | 89 10&89       | MULMUR TWP                 | 89                               | Property Damage Only                         | Unknown                                    | Motor Vehicle                |
| С            | 19-Feb-22              | 10:42 No      | COUNTY ROAD 18 | MULMUR TWP                 | 10 Sideroad                      | Property Damage Only                         | Other                                      | Motor Vehicle                |