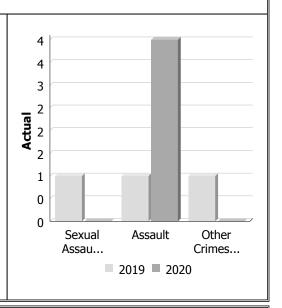

# **Police Services Board Report for Mulmur**

Records Management System
July to September - 2020

| <b>Violent Crime</b>             |      |        |         |                             |      |         |  |
|----------------------------------|------|--------|---------|-----------------------------|------|---------|--|
| Actual                           | July | to Sep | otember | Year to Date -<br>September |      |         |  |
|                                  | 2019 | 2020   | %       | 2019                        | 2020 | %       |  |
|                                  |      |        | Change  |                             |      | Change  |  |
| Murder                           | 0    | 0      |         | 0                           | 0    |         |  |
| Other Offences Causing Death     | 0    | 0      |         | 0                           | 0    |         |  |
| Attempted Murder                 | 0    | 0      |         | 0                           | 0    |         |  |
| Sexual Assault                   | 1    | 0      | -100.0% | 2                           | 0    | -100.0% |  |
| Assault                          | 1    | 4      | 300.0%  | 3                           | 6    | 100.0%  |  |
| Abduction                        | 0    | 0      |         | 0                           | 0    |         |  |
| Robbery                          | 0    | 0      |         | 0                           | 0    |         |  |
| Other Crimes Against a<br>Person | 1    | 0      | -100.0% | 1                           | 0    | -100.0% |  |
| Total                            | 3    | 4      | 33.3%   | 6                           | 6    | 0.0%    |  |