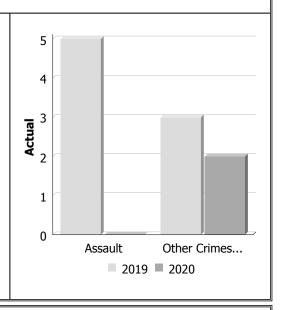

## **Police Services Board Report for Mulmur**

Records Management System October to December - 2020

| <b>Violent Crime</b>             | Violent Crime |         |             |      |                   |             |  |  |  |  |  |
|----------------------------------|---------------|---------|-------------|------|-------------------|-------------|--|--|--|--|--|
| Actual                           | Octob         | er to [ | December    | Ye   | ear to I<br>Decem |             |  |  |  |  |  |
|                                  | 2019          | 2020    | %<br>Change | 2019 | 2020              | %<br>Change |  |  |  |  |  |
| Murder                           | 0             | 0       |             | 0    | 0                 |             |  |  |  |  |  |
| Other Offences Causing<br>Death  | 0             | 0       |             | 0    | 0                 |             |  |  |  |  |  |
| Attempted Murder                 | 0             | 0       |             | 0    | 0                 |             |  |  |  |  |  |
| Sexual Assault                   | 0             | 0       |             | 2    | 0                 | -100.0%     |  |  |  |  |  |
| Assault                          | 5             | 0       | -100.0%     | 8    | 6                 | -25.0%      |  |  |  |  |  |
| Abduction                        | 0             | 0       |             | 0    | 0                 | -           |  |  |  |  |  |
| Robbery                          | 0             | 0       |             | 0    | 0                 | -           |  |  |  |  |  |
| Other Crimes Against a<br>Person | 3             | 2       | -33.3%      | 4    | 2                 | -50.0%      |  |  |  |  |  |
| Total                            | 8             | 2       | -75.0%      | 14   | 8                 | -42.9%      |  |  |  |  |  |