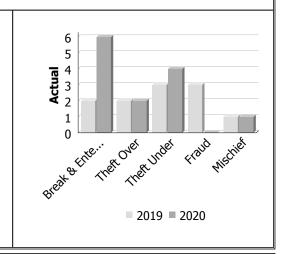

# **Property Crime**

| Actual            | Octob | er to [ | December    |      | ear to [<br>Decem |             |
|-------------------|-------|---------|-------------|------|-------------------|-------------|
|                   | 2019  | 2020    | %<br>Change | 2019 | 2020              | %<br>Change |
| Arson             | 0     | 0       |             | 0    | 0                 |             |
| Break & Enter     | 2     | 6       | 200.0%      | 9    | 10                | 11.1%       |
| Theft Over        | 2     | 2       | 0.0%        | 4    | 6                 | 50.0%       |
| Theft Under       | 3     | 4       | 33.3%       | 8    | 10                | 25.0%       |
| Have Stolen Goods | 0     | 0       |             | 1    | 0                 | -100.0%     |
| Fraud             | 3     | 0       | -100.0%     | 6    | 2                 | -66.7%      |
| Mischief          | 1     | 1       | 0.0%        | 2    | 5                 | 150.0%      |
| Total             | 11    | 13      | 18.2%       | 30   | 33                | 10.0%       |