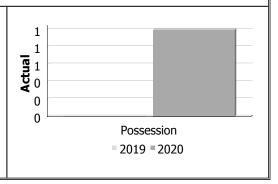

# **Drug Crime**

| Actual                     | July | to Sep | tember      | Year to Date -<br>September |      |             |  |
|----------------------------|------|--------|-------------|-----------------------------|------|-------------|--|
|                            | 2019 | 2020   | %<br>Change | 2019                        | 2020 | %<br>Change |  |
| Possession                 | 0    | 1      |             | 0                           | 1    |             |  |
| Trafficking                | 0    | 0      |             | 0                           | 0    |             |  |
| Importation and Production | 0    | 0      |             | 0                           | 0    |             |  |
| Total                      | 0    | 1      |             | 0                           | 1    |             |  |