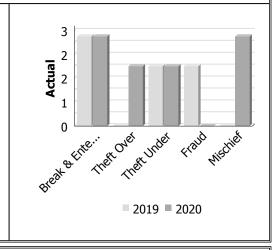

### **Property Crime**

| Actual            | July | to Sep | otember     | Year to Date -<br>September |      |             |  |
|-------------------|------|--------|-------------|-----------------------------|------|-------------|--|
|                   | 2019 | 2020   | %<br>Change | 2019                        | 2020 | %<br>Change |  |
| Arson             | 0    | 0      |             | 0                           | 0    |             |  |
| Break & Enter     | 3    | 3      | 0.0%        | 7                           | 4    | -42.9%      |  |
| Theft Over        | 0    | 2      |             | 2                           | 4    | 100.0%      |  |
| Theft Under       | 2    | 2      | 0.0%        | 5                           | 6    | 20.0%       |  |
| Have Stolen Goods | 0    | 0      |             | 1                           | 0    | -100.0%     |  |
| Fraud             | 2    | 0      | -100.0%     | 3                           | 2    | -33.3%      |  |
| Mischief          | 0    | 3      |             | 1                           | 4    | 300.0%      |  |
| Total             | 7    | 10     | 42.9%       | 19                          | 20   | 5.3%        |  |