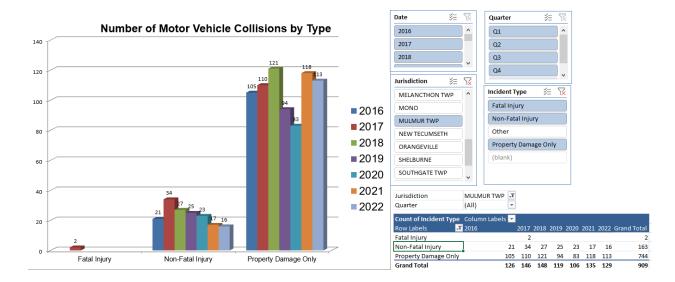

#### Report Period: 01-OCT-2022 thru 31-DEC-2022

**Report Criteria -->** Detachment Code starting with {1N} Report Type equals {\*} Incident Type equals {\*}

| s  |           |          |       |                |              |                    |                      |                               |               |
|----|-----------|----------|-------|----------------|--------------|--------------------|----------------------|-------------------------------|---------------|
| ta |           |          | Self- |                |              |                    |                      |                               |               |
| tu | Incident  | Incident | Repor |                |              |                    |                      |                               |               |
| s  | Date      | Time     | ted   | Location       | Jurisdiction | RdHwy Intersection | Incident Type        | Primary Cause                 | Report Type   |
| С  | 02-Oct-22 | 18:17    |       |                | MULMUR TWP   | 5 SIDEROAD         | Property Damage Only | Animal - Wild or Domestic     | Motor Vehicle |
| С  | 10-Oct-22 | 19:57    | No    | COUNTY ROAD 17 | MULMUR TWP   | MULMUR-MELANCHTON  | Property Damage Only | Animal - Wild or Domestic     | Motor Vehicle |
| С  | 13-Oct-22 | 20:50    | No    | 89 89          | MULMUR TWP   | 10                 | Property Damage Only | Unknown                       | Motor Vehicle |
| С  | 17-Oct-22 | 22:08    |       | 89 10&89       | MULMUR TWP   | 10&89              | Property Damage Only | Improper turn                 | Motor Vehicle |
| С  | 18-Oct-22 | 9:46     |       | 89 89          | MULMUR TWP   | 1ST LINE           | Property Damage Only | Inattentive driver            | Motor Vehicle |
| С  | 11-Oct-22 | 13:38    |       |                | MULMUR TWP   |                    | Property Damage Only | Animal - Wild or Domestic     | Motor Vehicle |
| С  | 29-Oct-22 | 9:00     |       |                | MULMUR TWP   | COUNTY ROAD 21     | Non-Fatal Injury     | Failed to yield right of way  | Motor Vehicle |
| С  | 29-Oct-22 | 10:06    |       |                | MULMUR TWP   | COUNTY ROAD 18     | Property Damage Only | Other                         | Motor Vehicle |
| С  | 29-Oct-22 | 6:20     | No    |                | MULMUR TWP   | 4TH LINE           | Property Damage Only | Animal - Wild or Domestic     | Motor Vehicle |
| С  | 05-Nov-22 | 12:46    |       |                | MULMUR TWP   | COUNTY ROAD 18     | Property Damage Only | Mechanical failure            | Motor Vehicle |
| С  | 06-Nov-22 | 18:45    |       |                | MULMUR TWP   | COUNTY ROAD 21     | Property Damage Only | Animal - Wild or Domestic     | Motor Vehicle |
| С  | 09-Nov-22 | 17:39    |       |                | MULMUR TWP   | 15 SIDEROAD        | Property Damage Only | Animal - Wild or Domestic     | Motor Vehicle |
| С  | 11-Nov-22 | 17:21    |       |                | MULMUR TWP   | Blind Line         | Property Damage Only | Inattentive driver            | Motor Vehicle |
| С  | 16-Nov-22 | 8:30     |       |                | MULMUR TWP   | 1ST LINE           | Property Damage Only | Speed too fast for conditions | Motor Vehicle |
| С  | 06-Nov-22 | 13:57    |       |                | MULMUR TWP   | COUNTY ROAD 17     | Non-Fatal Injury     | Lost control                  | Motor Vehicle |
| С  | 18-Nov-22 | 10:00    |       | COUNTY ROAD 21 | MULMUR TWP   | CENTRE             | Property Damage Only | Speed too fast for conditions | Motor Vehicle |
| С  | 16-Nov-22 | 7:50     |       |                | MULMUR TWP   | RIVER              | Property Damage Only | Speed too fast for conditions | Motor Vehicle |
| С  | 18-Nov-22 | 16:25    |       |                | MULMUR TWP   | 17 SIDEROAD        | Property Damage Only | Animal - Wild or Domestic     | Motor Vehicle |
| С  | 21-Nov-22 | 6:45     |       |                | MULMUR TWP   | 5 SIDEROAD         | Property Damage Only | Lost control                  | Motor Vehicle |
| С  | 23-Nov-22 | 22:30    |       |                | MULMUR TWP   | MULMUR-NOTTAWASAGA | Property Damage Only | Animal - Wild or Domestic     | Motor Vehicle |
| С  | 24-Nov-22 | 16:17    |       |                | MULMUR TWP   | CENTRE RD          | Property Damage Only | Improper turn                 | Motor Vehicle |
| С  | 27-Nov-22 | 19:36    |       |                | MULMUR TWP   | COUNTY ROAD 21     | Property Damage Only | Other                         | Motor Vehicle |
| С  | 26-Nov-22 | 18:38    |       |                | MULMUR TWP   | 10 SIDEROAD        | Property Damage Only | Animal - Wild or Domestic     | Motor Vehicle |
| С  | 24-Nov-22 | 17:07    |       |                | MULMUR TWP   | 10&89              | Property Damage Only | Following too closely         | Motor Vehicle |
| С  | 28-Nov-22 | 18:05    |       |                | MULMUR TWP   |                    | Property Damage Only | Animal - Wild or Domestic     | Motor Vehicle |
| С  | 18-Nov-22 | 17:45    |       |                | MULMUR TWP   |                    | Property Damage Only | Animal - Wild or Domestic     | Motor Vehicle |
| С  | 25-Nov-22 | 14:54    |       |                | MULMUR TWP   | 2ND LINE           | Property Damage Only | Inattentive driver            | Motor Vehicle |
| С  | 29-Nov-22 | 16:28    |       | 89 89          | MULMUR TWP   | 10&89              | Property Damage Only | Failed to yield right of way  | Motor Vehicle |
| С  | 02-Dec-22 | 17:22    |       | COUNTY ROAD 18 | MULMUR TWP   | 5 SIDEROAD         | Non-Fatal Injury     | Lost control                  | Motor Vehicle |
| С  | 05-Dec-22 | 2:52     |       |                | MULMUR TWP   | BLIND LINE         | Property Damage Only | Animal - Wild or Domestic     | Motor Vehicle |
| С  | 01-Dec-22 | 20:50    |       |                | MULMUR TWP   | 20 SIDEROAD        | Property Damage Only | Animal - Wild or Domestic     | Motor Vehicle |
| С  | 09-Dec-22 | 18:11    |       |                | MULMUR TWP   | 10 SIDEROAD        | Property Damage Only | Animal - Wild or Domestic     | Motor Vehicle |
| С  | 06-Dec-22 | 17:36    |       |                | MULMUR TWP   | COUNTY ROAD 17     | Property Damage Only | Animal - Wild or Domestic     | Motor Vehicle |
| С  | 11-Dec-22 | 11:32    | No    | 10 SIDEROAD    | MULMUR TWP   | 2ND LINE           | Property Damage Only | Lost control                  | Motor Vehicle |

| С | 12-Dec-22 | 7:30  | No | COUNTY ROAD 19    | MULMUR TWP | 89             | Property Damage Only | Animal - Wild or Domestic | Motor Vehicle |
|---|-----------|-------|----|-------------------|------------|----------------|----------------------|---------------------------|---------------|
| С | 13-Dec-22 | 19:36 | No | 10 SIDEROAD       | MULMUR TWP | 3RD LINE       | Property Damage Only | Animal - Wild or Domestic | Motor Vehicle |
| С | 18-Nov-22 | 12:57 | No | PRINCE OF WALES   | MULMUR TWP | COUNTY ROAD 17 | 1, 3, ,              | -                         | Motor Vehicle |
| С | 11-Dec-22 | 0:55  | No |                   | MULMUR TWP |                | , ,                  |                           | Motor Vehicle |
| С | 17-Dec-22 | 5:15  | No | MONO-ADJALA       | MULMUR TWP | 5 SIDEROAD     | Property Damage Only | Animal - Wild or Domestic | Motor Vehicle |
| С | 23-Dec-22 | 17:02 | No | 4TH LINE          | MULMUR TWP | 10 SIDEROAD    | Property Damage Only | Lost control              | Motor Vehicle |
| С | 25-Dec-22 | 13:00 | No | 4TH LINE          | MULMUR TWP | 10 SIDEROAD    | Property Damage Only |                           | Motor Vehicle |
| С | 24-Dec-22 | 14:14 | No | COUNTY ROAD 17    | MULMUR TWP | CENTRE         | Property Damage Only | Inattentive driver        | Motor Vehicle |
| С | 27-Dec-22 | 21:54 | No | MULMUR-TOSORONTIO | MULMUR TWP | 20 SIDEROAD    | Property Damage Only | Animal - Wild or Domestic | Motor Vehicle |
| С | 28-Dec-22 | 1:00  | No | COUNTY ROAD 18    | MULMUR TWP | 20 SIDEROAD    | Property Damage Only | Animal - Wild or Domestic | Motor Vehicle |