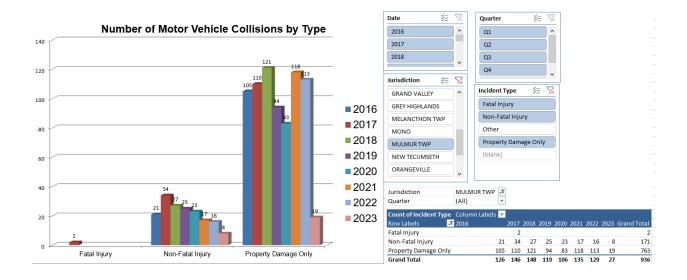

#### Report Period: 01-OCT-2022 thru 31-DEC-2022

**Report Criteria -->** Detachment Code starting with {1N} Report Type equals {\*} Incident Type equals {\*}

| s  |           |          |       |                |              |                    |                      |                               |               |
|----|-----------|----------|-------|----------------|--------------|--------------------|----------------------|-------------------------------|---------------|
| ta |           |          | Self- |                |              |                    |                      |                               |               |
| tu | Incident  | Incident | Repor |                |              |                    |                      |                               |               |
| s  | Date      | Time     | ted   | Location       | Jurisdiction | RdHwy Intersection | Incident Type        | Primary Cause                 | Report Type   |
| С  | 02-Oct-22 | 18:17    |       |                | MULMUR TWP   | 5 SIDEROAD         | Property Damage Only | Animal - Wild or Domestic     | Motor Vehicle |
| С  | 10-Oct-22 | 19:57    | No    | COUNTY ROAD 17 | MULMUR TWP   | MULMUR-MELANCHTON  | Property Damage Only | Animal - Wild or Domestic     | Motor Vehicle |
| С  | 13-Oct-22 | 20:50    | No    | 89 89          | MULMUR TWP   | 10                 | Property Damage Only | Unknown                       | Motor Vehicle |
| С  | 17-Oct-22 | 22:08    |       | 89 10&89       | MULMUR TWP   | 10&89              | Property Damage Only | Improper turn                 | Motor Vehicle |
| С  | 18-Oct-22 | 9:46     |       | 89 89          | MULMUR TWP   | 1ST LINE           | Property Damage Only | Inattentive driver            | Motor Vehicle |
| С  | 11-Oct-22 | 13:38    |       |                | MULMUR TWP   |                    | Property Damage Only | Animal - Wild or Domestic     | Motor Vehicle |
| С  | 29-Oct-22 | 9:00     |       |                | MULMUR TWP   | COUNTY ROAD 21     | Non-Fatal Injury     | Failed to yield right of way  | Motor Vehicle |
| С  | 29-Oct-22 | 10:06    |       |                | MULMUR TWP   | COUNTY ROAD 18     | Property Damage Only | Other                         | Motor Vehicle |
| С  | 29-Oct-22 | 6:20     | No    |                | MULMUR TWP   | 4TH LINE           | Property Damage Only | Animal - Wild or Domestic     | Motor Vehicle |
| С  | 05-Nov-22 | 12:46    |       |                | MULMUR TWP   | COUNTY ROAD 18     | Property Damage Only | Mechanical failure            | Motor Vehicle |
| С  | 06-Nov-22 | 18:45    |       |                | MULMUR TWP   | COUNTY ROAD 21     | Property Damage Only | Animal - Wild or Domestic     | Motor Vehicle |
| С  | 09-Nov-22 | 17:39    |       |                | MULMUR TWP   | 15 SIDEROAD        | Property Damage Only | Animal - Wild or Domestic     | Motor Vehicle |
| С  | 11-Nov-22 | 17:21    |       |                | MULMUR TWP   | Blind Line         | Property Damage Only | Inattentive driver            | Motor Vehicle |
| С  | 16-Nov-22 | 8:30     |       |                | MULMUR TWP   | 1ST LINE           | Property Damage Only | Speed too fast for conditions | Motor Vehicle |
| С  | 06-Nov-22 | 13:57    |       |                | MULMUR TWP   | COUNTY ROAD 17     | Non-Fatal Injury     | Lost control                  | Motor Vehicle |
| С  | 18-Nov-22 | 10:00    |       | COUNTY ROAD 21 | MULMUR TWP   | CENTRE             | Property Damage Only | Speed too fast for conditions | Motor Vehicle |
| С  | 16-Nov-22 | 7:50     |       |                | MULMUR TWP   | RIVER              | Property Damage Only | Speed too fast for conditions | Motor Vehicle |
| С  | 18-Nov-22 | 16:25    |       |                | MULMUR TWP   | 17 SIDEROAD        | Property Damage Only | Animal - Wild or Domestic     | Motor Vehicle |
| С  | 21-Nov-22 | 6:45     |       |                | MULMUR TWP   | 5 SIDEROAD         | Property Damage Only | Lost control                  | Motor Vehicle |
| С  | 23-Nov-22 | 22:30    |       |                | MULMUR TWP   | MULMUR-NOTTAWASAGA | Property Damage Only | Animal - Wild or Domestic     | Motor Vehicle |
| С  | 24-Nov-22 | 16:17    |       |                | MULMUR TWP   | CENTRE RD          | Property Damage Only | Improper turn                 | Motor Vehicle |
| С  | 27-Nov-22 | 19:36    |       |                | MULMUR TWP   | COUNTY ROAD 21     | Property Damage Only | Other                         | Motor Vehicle |
| С  | 26-Nov-22 | 18:38    |       |                | MULMUR TWP   | 10 SIDEROAD        | Property Damage Only | Animal - Wild or Domestic     | Motor Vehicle |
| С  | 24-Nov-22 | 17:07    |       |                | MULMUR TWP   | 10&89              | Property Damage Only | Following too closely         | Motor Vehicle |
| С  | 28-Nov-22 | 18:05    |       |                | MULMUR TWP   |                    | Property Damage Only | Animal - Wild or Domestic     | Motor Vehicle |
| С  | 18-Nov-22 | 17:45    |       |                | MULMUR TWP   |                    | Property Damage Only | Animal - Wild or Domestic     | Motor Vehicle |
| С  | 25-Nov-22 | 14:54    |       |                | MULMUR TWP   | 2ND LINE           | Property Damage Only | Inattentive driver            | Motor Vehicle |
| С  | 29-Nov-22 | 16:28    |       | 89 89          | MULMUR TWP   | 10&89              | Property Damage Only | Failed to yield right of way  | Motor Vehicle |
| С  | 02-Dec-22 | 17:22    |       | COUNTY ROAD 18 | MULMUR TWP   | 5 SIDEROAD         | Non-Fatal Injury     | Lost control                  | Motor Vehicle |
| С  | 05-Dec-22 | 2:52     |       |                | MULMUR TWP   | BLIND LINE         | Property Damage Only | Animal - Wild or Domestic     | Motor Vehicle |
| С  | 01-Dec-22 | 20:50    |       |                | MULMUR TWP   | 20 SIDEROAD        | Property Damage Only | Animal - Wild or Domestic     | Motor Vehicle |
| С  | 09-Dec-22 | 18:11    |       |                | MULMUR TWP   | 10 SIDEROAD        | Property Damage Only | Animal - Wild or Domestic     | Motor Vehicle |
| С  | 06-Dec-22 | 17:36    |       |                | MULMUR TWP   | COUNTY ROAD 17     | Property Damage Only | Animal - Wild or Domestic     | Motor Vehicle |
| С  | 11-Dec-22 | 11:32    | No    | 10 SIDEROAD    | MULMUR TWP   | 2ND LINE           | Property Damage Only | Lost control                  | Motor Vehicle |

| С | 12-Dec-22 | 7:30  | No | COUNTY ROAD 19    | MULMUR TWP | 89             | Property Damage Only | Animal - Wild or Domestic | Motor Vehicle |
|---|-----------|-------|----|-------------------|------------|----------------|----------------------|---------------------------|---------------|
| С | 13-Dec-22 | 19:36 | No | 10 SIDEROAD       | MULMUR TWP | 3RD LINE       | Property Damage Only | Animal - Wild or Domestic | Motor Vehicle |
| С | 18-Nov-22 | 12:57 | No | PRINCE OF WALES   | MULMUR TWP | COUNTY ROAD 17 | 1, 3, ,              | -                         | Motor Vehicle |
| С | 11-Dec-22 | 0:55  | No |                   | MULMUR TWP |                | , ,                  |                           | Motor Vehicle |
| С | 17-Dec-22 | 5:15  | No | MONO-ADJALA       | MULMUR TWP | 5 SIDEROAD     | Property Damage Only | Animal - Wild or Domestic | Motor Vehicle |
| С | 23-Dec-22 | 17:02 | No | 4TH LINE          | MULMUR TWP | 10 SIDEROAD    | Property Damage Only | Lost control              | Motor Vehicle |
| С | 25-Dec-22 | 13:00 | No | 4TH LINE          | MULMUR TWP | 10 SIDEROAD    | Property Damage Only |                           | Motor Vehicle |
| С | 24-Dec-22 | 14:14 | No | COUNTY ROAD 17    | MULMUR TWP | CENTRE         | Property Damage Only | Inattentive driver        | Motor Vehicle |
| С | 27-Dec-22 | 21:54 | No | MULMUR-TOSORONTIO | MULMUR TWP | 20 SIDEROAD    | Property Damage Only | Animal - Wild or Domestic | Motor Vehicle |
| С | 28-Dec-22 | 1:00  | No | COUNTY ROAD 18    | MULMUR TWP | 20 SIDEROAD    | Property Damage Only | Animal - Wild or Domestic | Motor Vehicle |