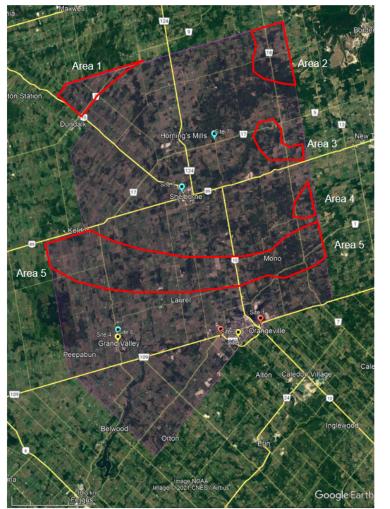

# **GEOGRAPHIC VIEW OF RF COVERAGE / RECEPTION PROBLEMS:**

3.4.1.4 Dufferin County – Geographic Mapping of Coverage Problem Areas

Figure 19 - Dufferin County with LMR / Data Sites - Areas with reported issues are noted with red squares.