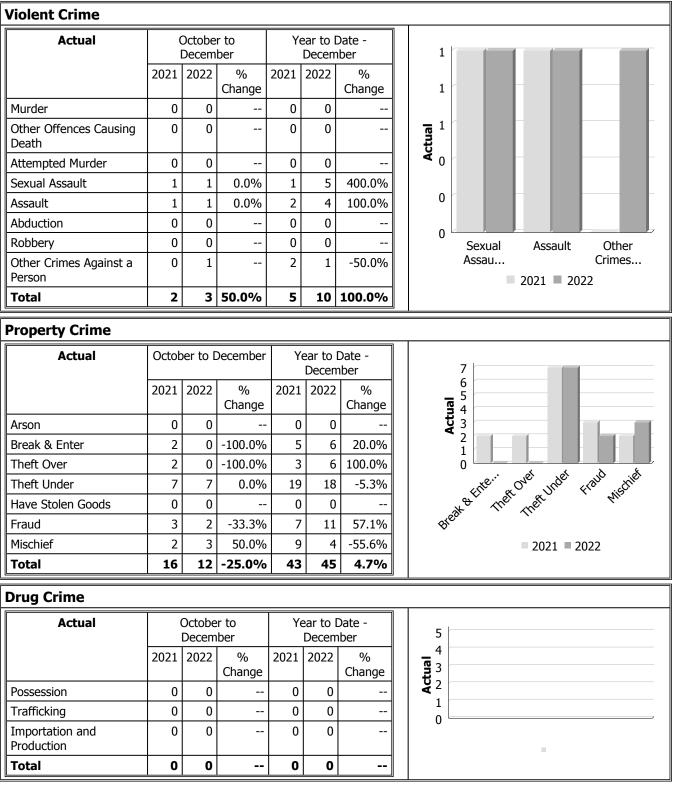

d into Niche (UCR code 8521). MVCs are NOT sourced from the eCRS application for this report.
- Only the primary violation is counted within an occurrence.
- Time standards displayed are for the 2021 billing period.

#### Note to Municipalities:

- Data contained within this report is dynamic in nature and numbers will change over time as the Ontario Provincial Police continues to investigate and solve crime.
- This report is NOT to be used for crime trend analysis as not all occurrences are included.
- Data groupings within this report do not match traditional crime groupings seen in other public reports such as the OPP Police Services Board reports or Statistics Canada reporting.

#### Police Services Board Report for Mulmur Township Records Management System October to December - 2022



Detachment: 1N - DUFFERINLocation code(s): 1N00 - DUFFERINArea code(s): 1007 - MulmurData source date:Report2023/01/070

Report Generated by: Girdler, Brad

#### Updated : Monday, January 9, 2023 - Current Period : 1999/12/31

**1N - DUFFERIN 2022 Q 4** All Offence Hours of Day All Offence Days of Week All Offence Months All Coverage Types **CC\_Provincial Statutes** All Offence Act Part Types All Courts All Badges All License Plate Location All Offender Gender All Offender Age Group All Date Added All Prior Offence Date MEASURES

| Offence  | e Count as values  | HTA   | CC-Non-Traffic (Revised) | Other | CC_Provincial Statutes |
|----------|--------------------|-------|--------------------------|-------|------------------------|
| 2022/Oct | October            | 963   | 10