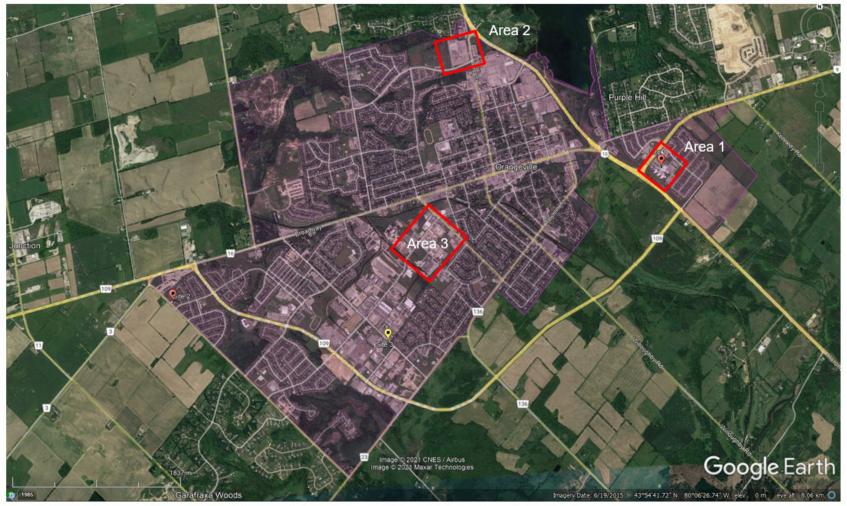

# **GEOGRAPHIC VIEW OF RF COVERAGE / RECEPTION PROBLEMS:**

3.4.1.3 Town of Orangeville – Geographic Mapping of Coverage Problem Areas

Figure 18 – Town of Orangeville and LMR / Data Sites – Areas with reported issues are noted with red squares.