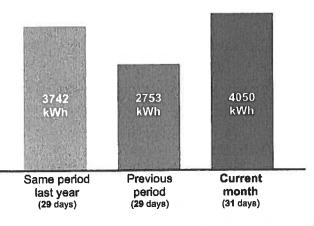

hydro Gne

Your account number: 200053771313

000573 xxT209
TWP OF MULMUR
758070 2ND LINE E
MULMUR ON L9V 0G8





RECEIVED

MAR 17 2022

WP OF MULMUR

Your account number is:
This statement is issued on:

2000 6638 4343 March 14, 2022

Your Electricity Statement

For the period of: February 5, 2022 - March 8, 2022



What do I owe?

\$802.43

See reverse for a summary of your charges

How much did I use?

You powered your business with



4,050 kWh

of electricity this period

When will my payment be withdrawn?

\$802.43 will be withdrawn on

Apr 3, 2022

SEL/

P008861/C021186-1/2-\*VIP\*-A008861

What does my electricity usage look like?

Your average daily usage has increased by 1% compared to the same period last year.

Find out more by logging into **myAccount** at www.HydroOne.com



# What do I need to know?

Learn about our programs to help you save money and energy at home and at work. Go to www.HydroOne.com/savingmoney-and-energy.





For billing, quick answers and much more, visit www.HydroOne.com



For emergencies or reporting outages 1-800-434-1235 (24 hrs)



For service inquiries and payment 1-888-664-9376 Mon to Fri 7:30 a.m. - 8 p.m. Sat 9 a.m. to 3 p.m.



Hydro One Networks Inc. PO Box 5700 Markham, ON L3R 1C8

Your account number: 2000 6638 4343



008861 TWP OF MULMUR 758070 2ND LINE E MULMUR ON L9V 0G8



MacEwen Glass and Mirror Inc.

191 C' Line, Unit 2, Orangeville, Ont, L9W3W7 {519} 942-4914 www.macewenglassandmirror.com info@macewenglass.com

| Invoice To   |  |  |  |
|--------------|--|--|--|
| Mulmur Arena |  |  |  |
| 4            |  |  |  |