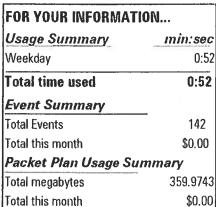

B 359                              | 9.9743 MB 0.00         |       |
| Up to 6 GB (\$30700/MB)                     |                        |       |
| Over 6 GB (\$0/MB)                          |                        |       |
| LEGEND                                      |                        |       |
| MB = Megabyte $GB = Gigabyte$               |                        |       |
| Corporate Text Flex Zone3 Unlimited Incomin | g Messages             |       |
|                                             | 9 events               | 0.00  |
| Roam Flex USA-Voice Text Data Unlimited Inc | coming Messages        |       |
|                                             | 17 events              | 0.00  |
|                                             |                        |       |



13of

Account # 515393512 Next Bill Date: May 13, 2022

-Mr: WARREN-SNELL- (

# CURRENT CHARGES for 705-446-6805 (continued)

Roam flex Zone 1 - Text Unlimited Incoming Messages

38 events

0.00

Txt Msg - Unitd Pkg. Unlimited Messages

78 events

0.00

**Taxes** 

**HST** 

2.48

**Total current charges** 

\$21.53



### Account # 515393512 Next Bill Date: April 13, 2022

# **CURRENT CHARGES** *for 705-446-6805*



| FOR YOUR INFORMAT    | ION           |
|----------------------|---------------|
| Usage Summary        | min:sec       |
| Weekday              | 9:59          |
| Weekend              | 1:26          |
| Total time used      | 11:25         |
| Event Summary        |               |
| Total Events         | 261           |
| Total this month     | <b>#</b> 0.00 |
| rotar