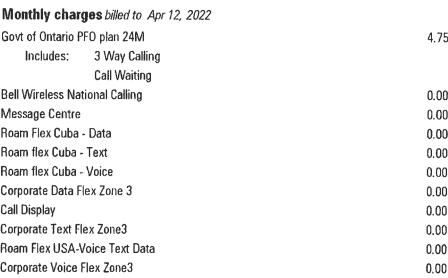

# NORTH DUFFERIN COMMUNITY CENTRE BOARD OF MANAGEMENT AGENDA THURSDAY, JULY 7, 2022 – 7:00 P.M