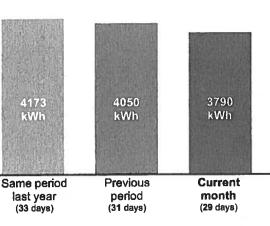

|

Please include your invoice number with your remittance.

REFERENCE NO.

H.S.T # 84188 4893 RT0001

RECEIVED

Page 1 of 2

Your account number is:

-2000 6638-4949

This statement is issued on:

**April 12, 2022** 

# **Your Electricity Statement**

For the period of: March 8, 2022 - April 6, 2022



What do I owe?

\$767.56

See reverse for a summary of your charges

# How much did I use?

You powered your business with



3,790 kWh

of electricity this period

# When will my payment be withdrawn?

\$767.56 will be withdrawn on

May 2, 2022

SEL /10/

P009497/C020450-1/2-\*VIP\*-A009497

# What does my electricity usage look like?

Your average daily usage has **increased** by 3% compared to the same period last year.

Find out more by logging into myAccount at www.HydroOne.com



What do I need to know?

Learn about our programs to help you save money and energy at home and at work. Go to www.HydroOne.com/savingmoney-and-energy.



For billing, quick answers and much more, visit www.HydroOne.com



For emergencies or reporting outages 1-800-434-1235 (24 hrs)



For service inquiries and payment 1-888-664-9376 Mon to Fri 7:30 a.m. - 8 p.m. Sat 9 a.m. to 3 p.m.



Hydro One Networks Inc. PO Box 5700 Markham, ON L3R 1C8

Your account number: 2000 6638 4343



O09497
TWP OF MULMUR
758070 2ND LINE E
MULMUR ON L9V 0G8





Service address:

TWP OF MULMUR
1 HONEYWOOD ARENA

Your account number:

200053771313

Bill Cycle 16

Billing date:

April 25, 2022

Page 1 of 2

#### **Customer service**

Hydro One Networks Inc. PO Box 5700 Markham, Ontarlo L3R 1C8

View your elect