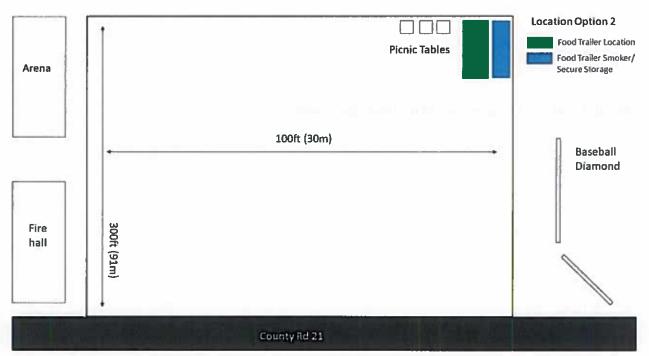

#### **OVERVIEW**

The NDCC already serves as a place to meet during the summer months for the baseball diamond, the children's park and as a rest stop for cyclists, car clubs, motorcyclist. With a large parking lot that stands empty from April - October, it is an Ideal place for a food trailer. Local residents in the area do not have any restaurant options in the immediate area and need to travel 15mins by car to the closest restaurant. I can provide a tasty option for all these groups.

I am looking to get approval from the NDCC to park a food trailer in the parking lot. Ideal locations within the parking lot are provided below. The food trailer would be up to 30' In length by 8' wide and would be able to provide food and non-alcoholic drinks Fri-Sun weekly from April - October. This will ensure that we do not Interfere with the running times of the Arena canteen during the busy hockey season. I would also like to have a small area behind the food truck for enclosed storage and the smoker no larger than the footprint of the trailer. Additionally, 3-5 provided picnic tables would be setup beside the trailer for people to eat, as well as a portable toilet.

I am community focused hoping to bring business to the area, as well as additional use of the newly renovated baseball diamond. I am flexible on operating times and can shut down for special events held at the centre when they arise.