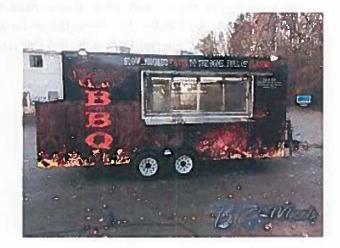

#### **EXECUTIVE SUMMARY**

The Wood Smoke Shack - Bringing smoked meat BBQ to Mulmur. With no local BBQ restaurants in the area - I am looking to provide Mulmur, Honeywood and Its visitors with a new place to eat. The NDCC parking lot provides an Ideal location for a food trailer to operate and bring new business and new visitors to the area.

Aptly named "The Wood" due to the community in which It will serve and the medium on which we cook!

With Honeywood being home to the Annual Honeywood Beef BBQ - I know the area loves Its BBQ and Its local community. I would like to build upon this by providing great tasting BBQ, fries, poutine and more to the area more frequently and sourcing local meats and produce to help the local economy.

I have run a taste test locally on Facebook with great feedback. Over 30 people got Involved within a 12 hour period. Additionally, another 15 people reached out to me that missed out on the taste test. Another taste test will be completed in January 2022. The feedback showcases a large demand for my BBQ, which Includes smoked brisket, pork, and chicken. This location will also serve as a place for cyclists, commuters, and visitors to stop for food and non-alcoholic drinks.