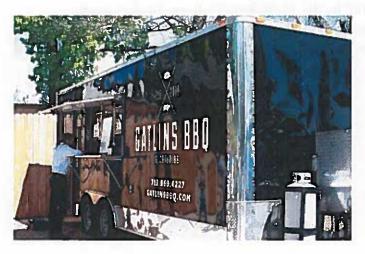

#### **EXECUTIVE SUMMARY**

The Wood Smoke Shack - Bringing smoked meat BBQ to Mulmur. With no local BBQ restaurants in the area - I am looking to provide Mulmur, Honeywood and Its visitors with a new place to eat. The NDCC parking lot provides an Ideal location for a food trailer to operate and bring new business and new visitors to the area.

Aptly named "The Wood" due to the community in which It will serve and the medium on which we cook!

With Honeywood being home to the Annual Honeywood Beef BBQ - I know the area loves Its BBQ and Its local community. I would like to build upon this by providing great tasting BBQ, fries, poutine and more to the area more frequently and sourcing local meats and produce to help the local economy.

I have run a taste test locally on Facebook with great feedback. Over 30 people got Involved within a 12 hour period. Additionally, another 15 people reached out to me that missed out on the taste test. Another taste test will be completed in January 2022. The feedback showcases a large demand for my BBQ, which Includes smoked brisket, pork, and chicken. This location will also serve as a place for cyclists, commuters, and visitors to stop for food and non-alcoholic drinks.