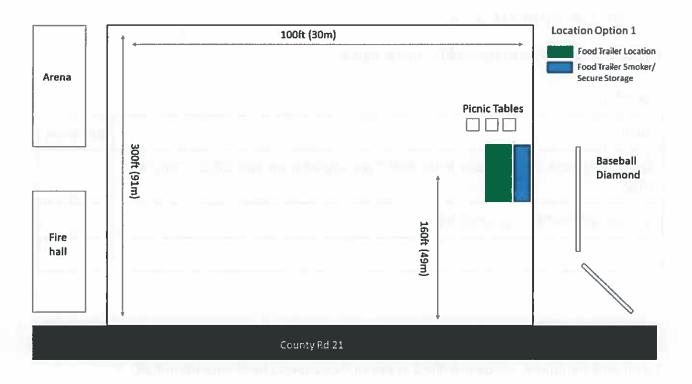

I am looking to get approval from the NDCC to park a food trailer in the parking lot. Ideal locations within the parking lot are provided below. The food trailer would be up to 30' In length by 8' wide and would be able to provide food and non-alcoholic drinks Fri-Sun weekly from April - October. This will ensure that we do not Interfere with the running times of the Arena canteen during the busy hockey season. I would also like to have a small area behind the food truck for enclosed storage and the smoker no larger than the footprint of the trailer. Additionally, 3-5 provided picnic tables would be setup beside the trailer for people to eat, as well as a portable toilet.