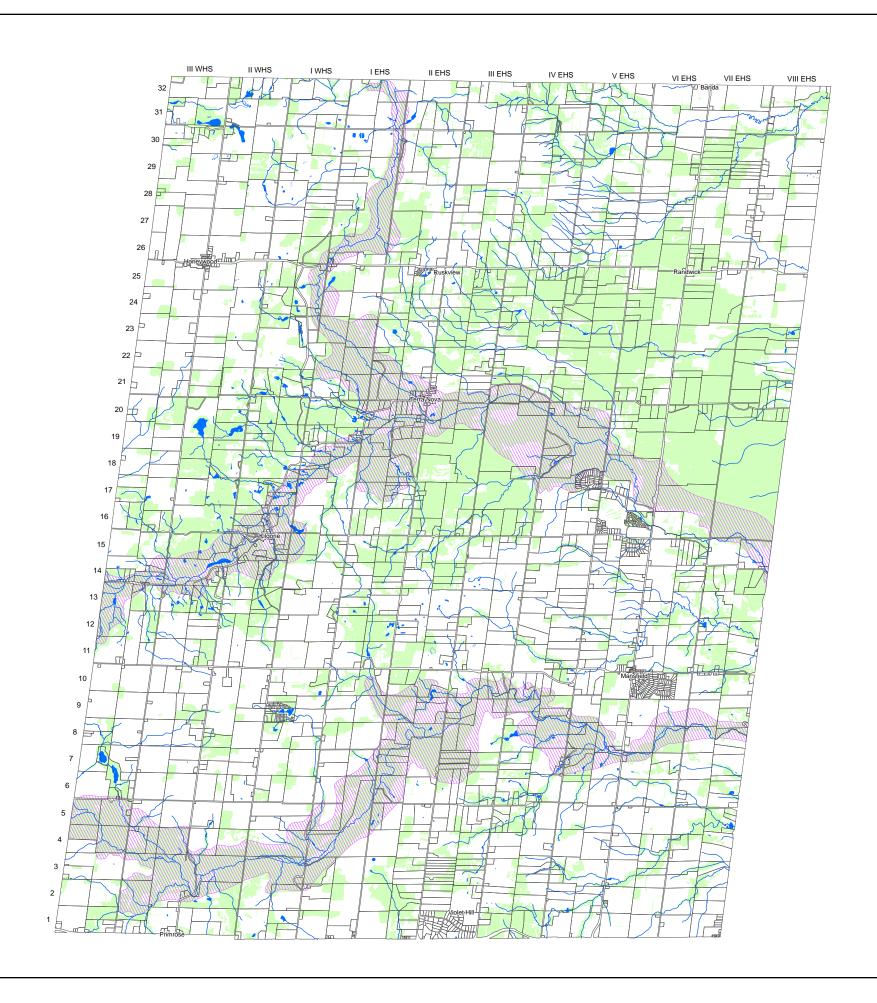

## **Township of Mulmur**

Official Plan

Schedule B4 - Category 3 Natural Heritage Features

## Legend

Parcels

Watercourses

Waterbody

Core Deer Wintering Area

Woodlands

## Sources:

- 1. Wooded Area, Watercourse, and Waterbody features are derived from data provided by the Province via GeoHub.
- 2. Core Deer Wintering Area data provided by Dufferin County.
- 3. Parcel fabric has been supplied under license by Teranet Inc.

## Disclaimer:

NPG Planning Solutions Inc. and the above mentioned sources are not responsible for any errors, omissions or inaccuracies in the data depicted on the this map. It is the responsibility of the user of this map to verify the accuracy of the data depicted.

Scale: 1:85,000 Date: November 2023 Last Revised:

Projection: UTM Zone 17 Datum: NAD 83