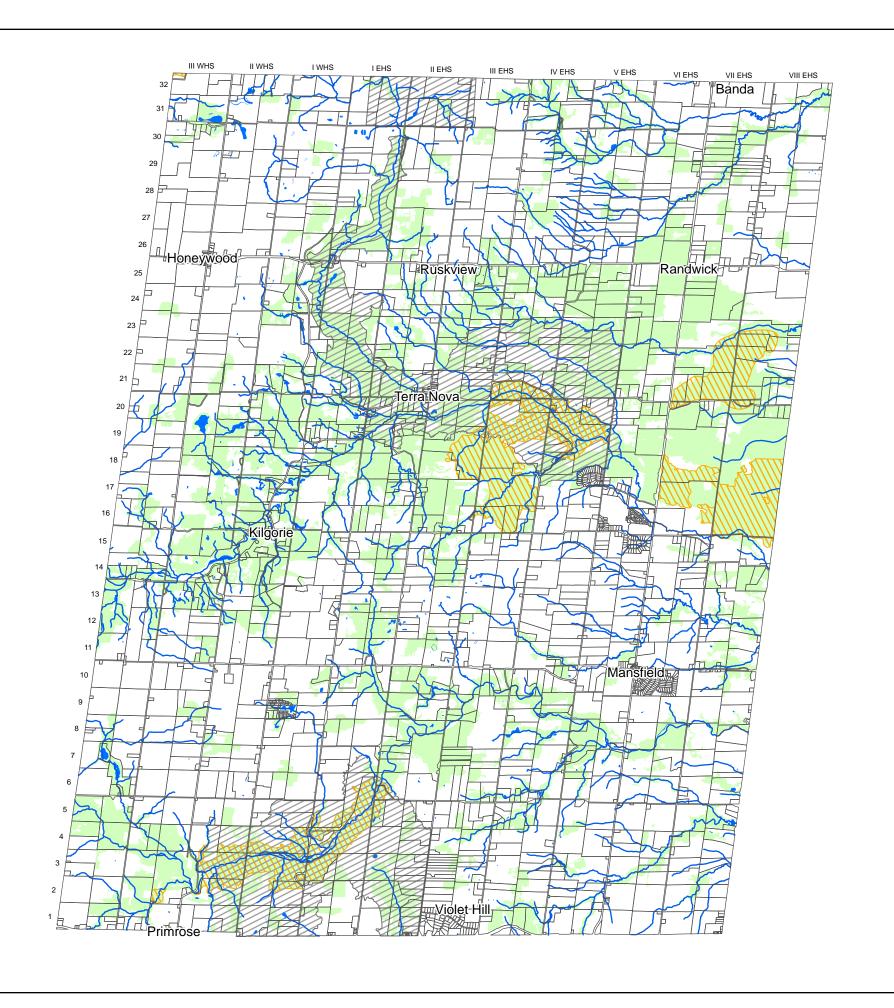

## **Township of Mulmur**

Official Plan

Schedule B3 - Category 2 Natural Heritage Features

## Legend

Parcels

--- Watercourses

Waterbody

ANSI Earth Sciences

ANSI Life Sciences
Wooded Area 10+ha

## Sources:

- 1. Wetland, Wooded Area, Watercourse, Waterbody, and ANSI features are derived from data provided by the Province via GeoHub.
- 2. Parcel fabric has been supplied under license by Teranet Inc.

## Disclaimer:

NPG Planning Solutions Inc. and the above mentioned sources are not responsible for any errors, omissions or inaccuracies in the data depicted on the this map. It is the responsibility of the user of this map to verify the accuracy of the data depicted.

Scale: 1:85,000 Date: November 2023 Last Revised: Projection: UTM Zone 17 Datum: NAD 83