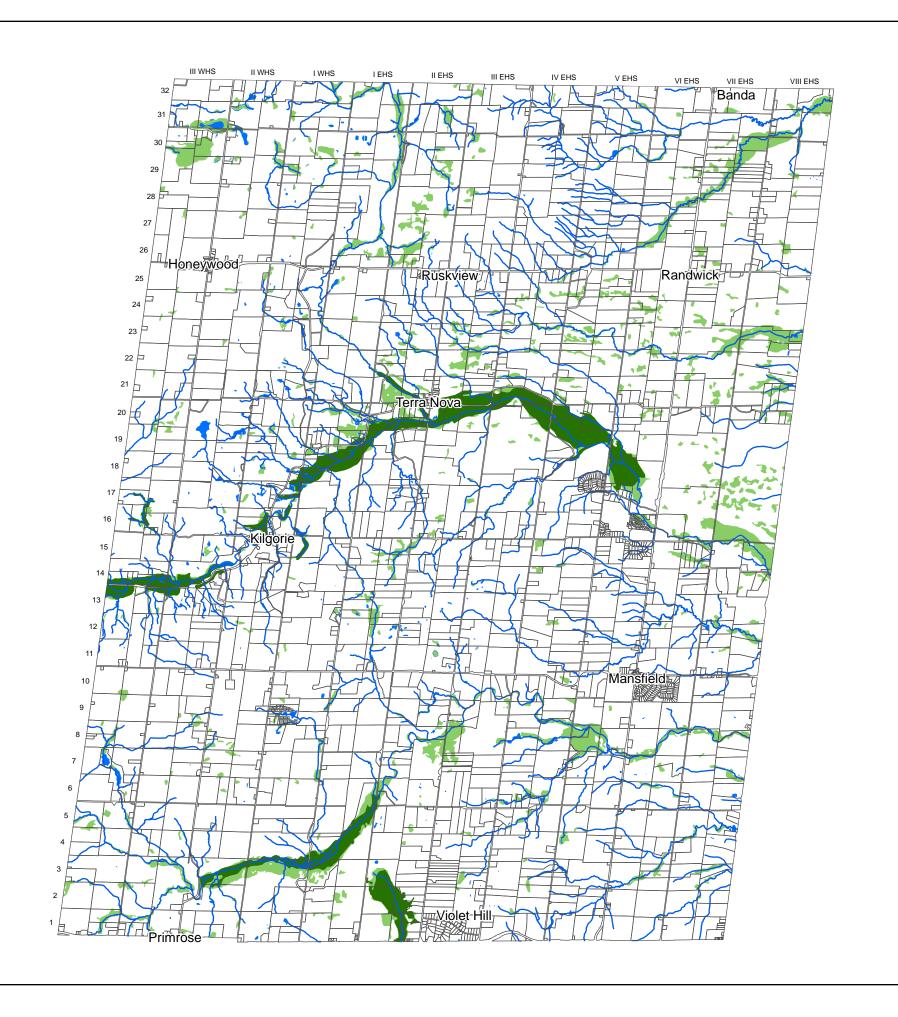

## **Township of Mulmur**

Official Plan

Schedule B2 - Category 1 Natural Heritage Features

## Legend

Parcels

— Watercourses

Waterbody

Provincially Significant Wetland

Unevaluated and Regionally or Locally Significant Wetland

## Sources:

- 1. Wetlands are derived from data provided by the Province via GeoHub.
- 2. Parcel fabric has been supplied under license by Teranet Inc.

## Disclaimer:

NPG Planning Solutions Inc. and the above mentioned sources are not responsible for any errors, omissions or inaccuracies in the data depicted on the this map. It is the responsibility of the user of this map to verify the accuracy of the data depicted.

Scale: 1:85,000 Date: November 2023 Last Revised: Projection: UTM Zone 17 Datum: NAD 83