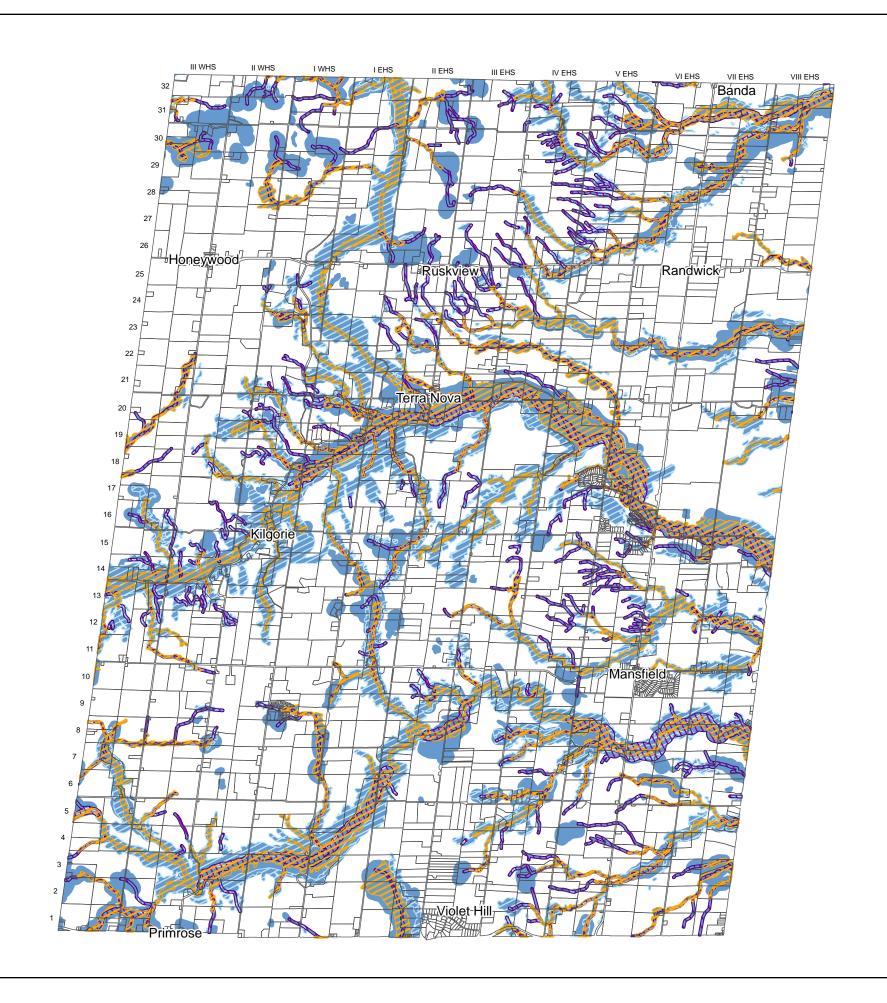

## **Township of Mulmur**

Official Plan

Appendix 2 - Physical Constraints and Hazards

## Legend

Flood Hazard

Meander Belts

NVCA Regulated Areas

Slope Hazard

## Sources:

- Regulated Areas and Hazards provided by NVCA.
  Parcel fabric has been supplied under license by Teranet Inc.

## Disclaimer:

NPG Planning Solutions Inc. and the above mentioned sources are not responsible for any errors, omissions or inaccuracies in the data depicted on the this map. It is the responsibility of the user of this map to verify the accuracy of the data depicted.

Scale: 1:85,000 Date: November 2023 Last Revised:

Projection: UTM Zone 17 Datum: NAD 83