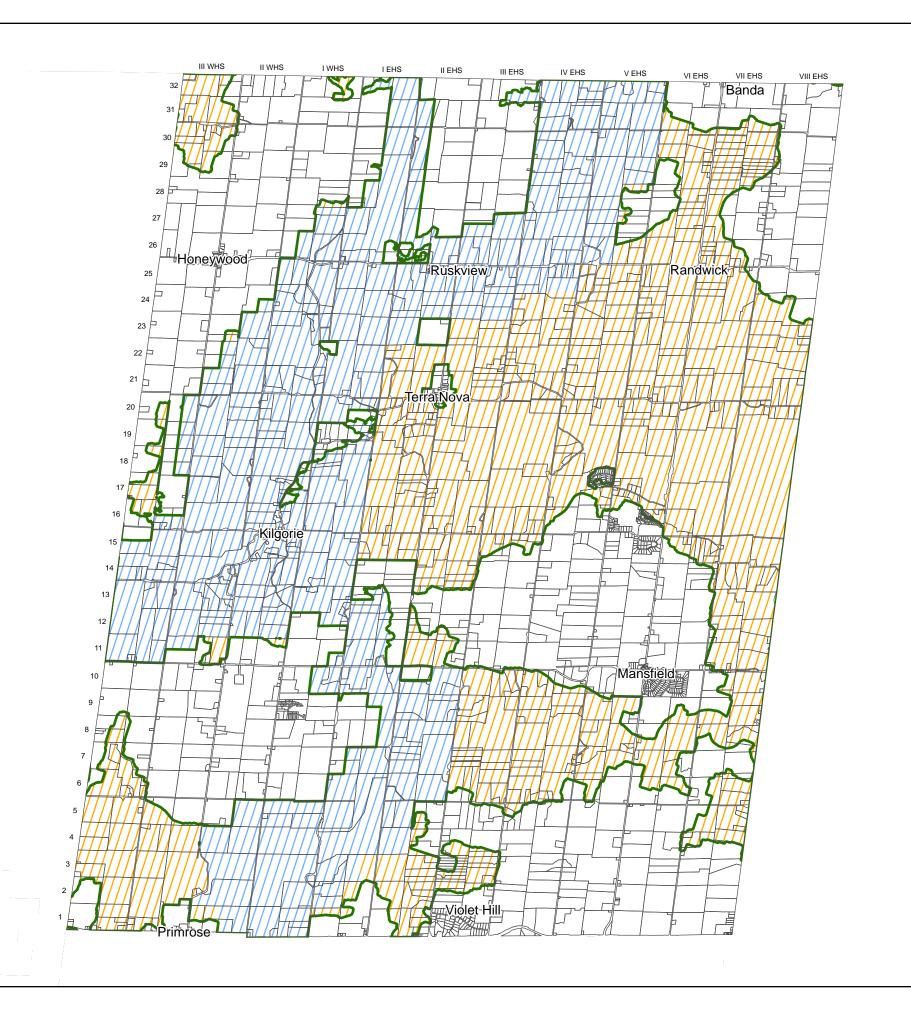

## **Township of Mulmur**

Official Plan

Appendix 1 - Provincial Plan and Dufferin County Official Plan Natural Heritage Systems

Legend

Parcels

Growth Plan NHS

Greenbelt NHS

Dufferin County NHS\*

- 1. Ontario GeoHub: Provincial Plan Natural Heritage Systems (NHS).
- Dufferin County NHS provided by Dufferin County
  Parcel fabric has been supplied under license by Teranet Inc.

Note: Provincial Plan and Dufferin County Natural Heritage Systems are provided for informational purposes and are subject to change.

\*The Dufferin County NHS was approved by Dufferin County Council in July 2023 as part of an OPA that has not received final Provincial approval.