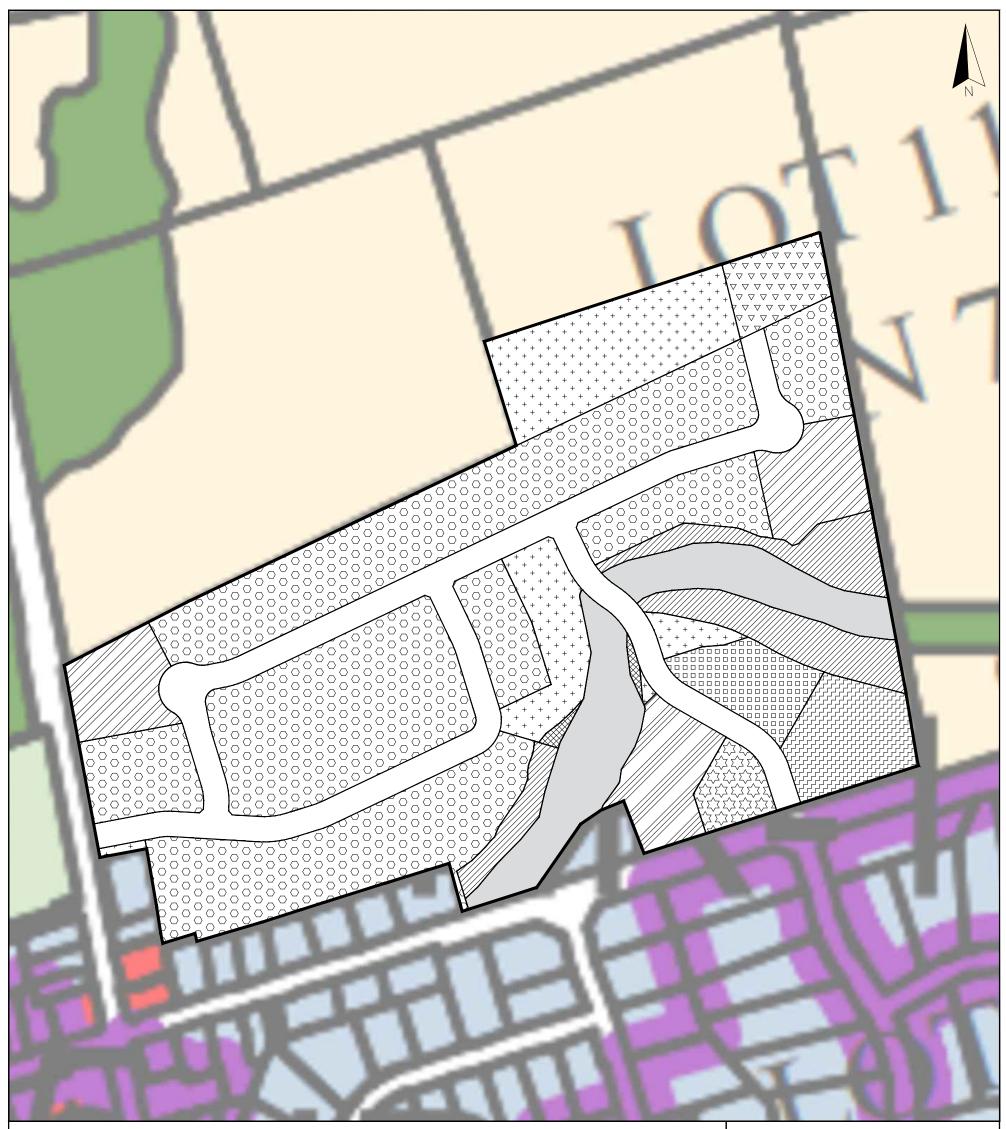

## LEGEND

Subject Lands (21.757ha)

Lands to be rezoned from 'Countryside Area (A)' zone to 'Hamlet Residential with Special Provisions (HR-SP-1)' zone

Lands to be rezoned from 'Countryside Area (A)' zone to 'Hamlet Residential with Special Provisions (HR-SP-2)' zone

Lands to be rezoned from 'Countryside Area (A)' zone to 'Hamlet Residential with Special Provisions (HR-SP-3)' zone

Lands to be rezoned from 'Countryside Area (A)' zone to 'Hamlet Residential with Special Provisions (HR-SP-4)' zone

Lands to be rezoned from 'Countryside Area (A)' zone to 'Hamlet Residential with Special Provisions (HR-SP-5)' zone

Lands to be rezoned from 'Countryside Area (A)' zone to 'Hamlet Residential with Special Provisions (HR-SP-6)' zone

Lands to be rezoned from 'Countryside Area (A)' zone to 'Open Space with Special Provisions (OS-SP-7)' zone

Lands to be rezoned from 'Environmental Protection (EP)' zone to 'Open Space with Special Previsions (OS-SP-7)' zone

Lands to be rezoned from 'Countryside Area (A)' one to 'Environmental Protection (EP)' zone

Lands to remain as 'Environmental Protection (EP)' zone

Lands to remain as 'Countryside Area (A)' zone

## SCHEDULE "A" ZONING BY-LAW AMENDMENT

Part of Lot 11, Concession 7, East of Hurontario St., Township of Mulmur County of Dufferin

ce: Township of Mulmur, Zoning By-Law Schedule A to BL 28-2018,
Approved July 4, 2018, Consolidated August 31, 2018
Information shown is approximate and subject to change.